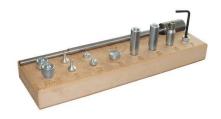

#### N-21 TOOL SET

- Remove tube rivets
- Attach tube rivets
- Attach copper rivets

## V 30 TOOL HOLDER

- For ski boots
- Attach belt buckles (N-21 tool set also required)
- Assemble large rivets (V 28 + V 29 tools also required)

#### N-41 TOOL SET

- Stretch a skate
- Stretch a boot