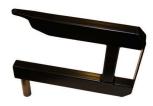

## V 30 TOOL HOLDER

- For ski boots
- Attach belt buckles (N-21 tool set also required)
- Assemble large rivets (V 28 + V 29 tools also required)