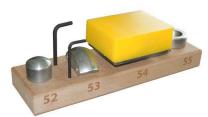

#### V 28 AND V 29 TOOLS

- For V 30 tool holder
- Assemble joint rivets (Ø25 mm)