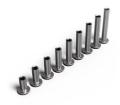

## **TUBE RIVETS**

- Made of steel
- Length is: 8, 10, 12, 14, 16, 18, 20, 22 or 24 mm
- 100 or 1000 pcs. in a package