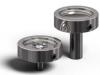

#### V 28 AND V 29 TOOLS

- For V 30 tool holder
- Assemble joint rivets (Ø25 mm)