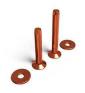

## **COPPER RIVETS**

- Rivets and washers
- Length is 26 or 32 mm
- 100 pcs. in a package